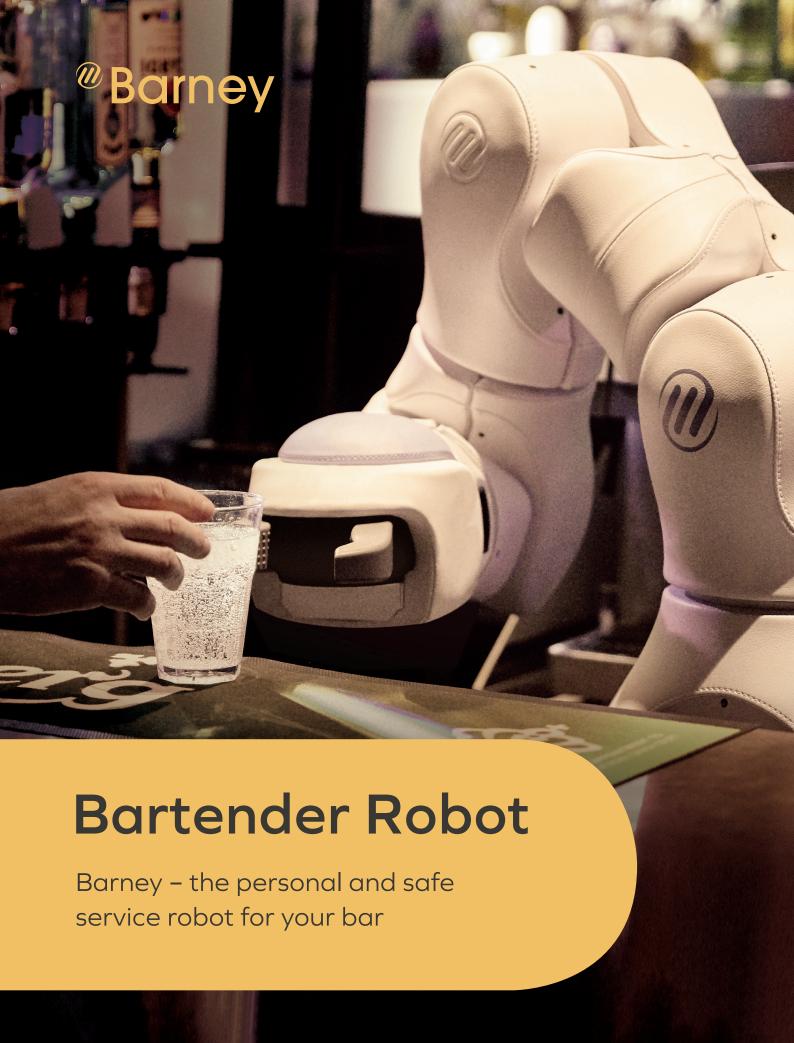

## Barney – your bartender robot

Experience Barney, your robotic cocktail mixing solution! Barney is the first Robot Bartender who can directly interact with your guests. His pleasant touch and demenour makes everybody feel welcome at the bar. Great cocktails, fast service, fascinating entertainment and a touch of the future are sure to attract customers! Extend your workforce with an easy to install, use and maintain colleague, Barney. Barney feels at home in any bar. Thanks to his modular design he can be adapted to your existing venue! Let Barney help you with mixing drinks and serving customers, so you have time for the important things.