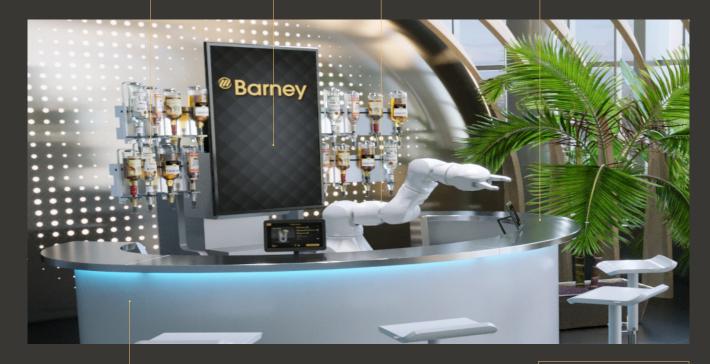

Up to 18 liquor dispensers offer a great variety of drinks

Entertainment System & Ice Dispenser

Cup dispenser

Soft drink and juice dispenser

Integrated order and payment system

- Set up is attached to an existing bar with a minimal footprint of 2.5m x 2 m
- Bar counter with integrated sensorics
- Customizable sound and light system
- 100 Drinks / Hour

### Stand alone bar setup

Barney as a fully automated standalone solution.

- Mobile bar setup (standard size or on demand)
- Turn-key bartender robot
- Fully automated solution
- Adaptive drink selection
- Intrinsically safe solution
- Reduced footprint

### Existing bar setup

Barney as an integrative element which is merged into your current bar setup.

- Respecting the bar ambiance
- Design adapted to bar set up
- Working in cooperation with bartender
- Adjustable drink per hour rate
- Custom drink offering proposition