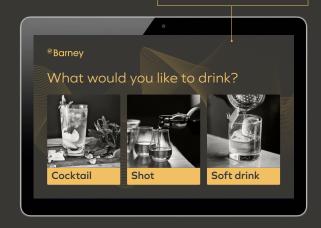

# Barney in Zurich, Switzerland

In a pilot application in Zurich, Barney served over 350 drinks per evening. It was set up in short time and integrated seamlessly into an existing bar environment. During the evening, people queued up to interact and get served by Barney. Barney entertained them with various skills, which lead to great enjoyment all around. The guests ordered their drinks on an integrated touchpad, allowing an adaptive drink selection. A display above the bar showed the most popular drinks, information about their origin and history and fascinating animations. Additional sound and light features rounded off a spectacular setup.